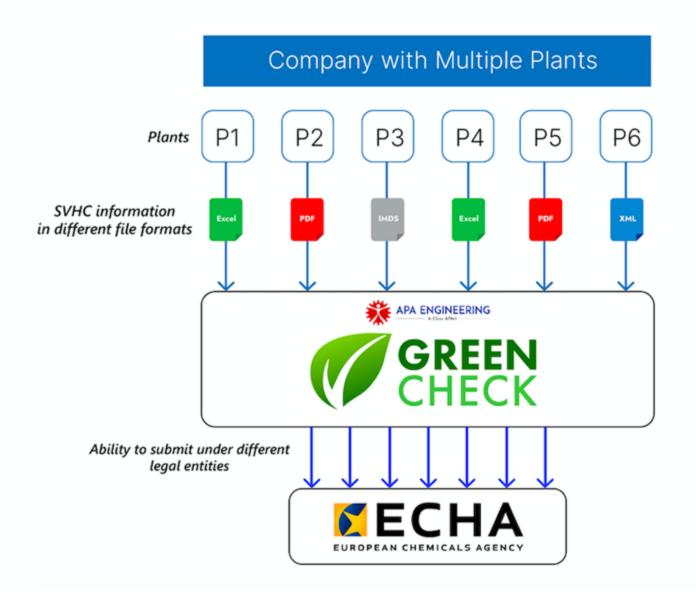

## Multi Plant Compliance with APA Software

- Automotive manufacturing facilities with variety of different parts – vehicles, drives, mechanisms, casting parts, plastic, electronics, passive components
- Multiple LEGAL entities (Plants) across EU and North America.
- The inputs provided by each plant vary Informat